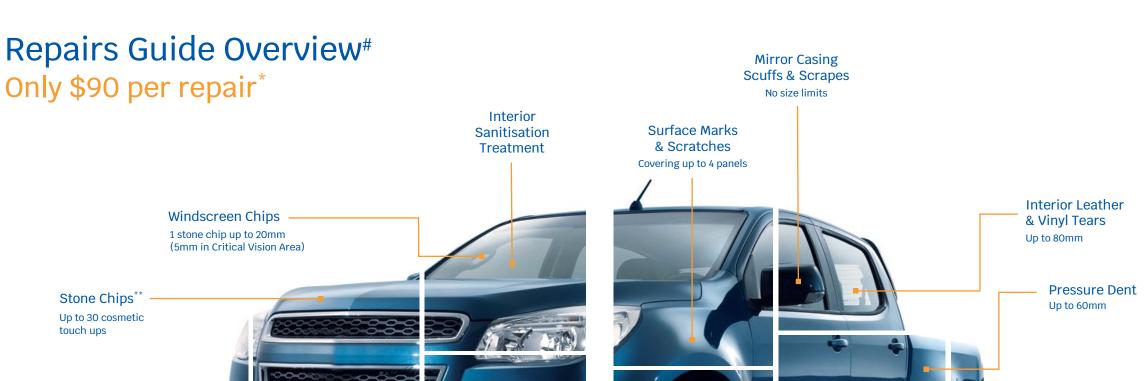

### Only \$90 per repair\*

Note: Restrictions apply on where vehicle's can be repaired.

Fair wear & tear costs Minimise end of lease Fair Wear & Tear repair costs.

\* Repair fee for a single repair at time of printing. Subject to change.

- » Maintain company image
- » Minimise end of lease fair wear & tear costs
- » Maximise resale value
- » No impact on your insurance
- » Limited Lifetime Warranty on repairs\*

Dent repairs up to 60mm