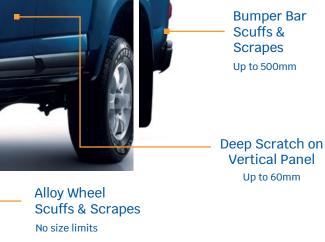

Plastic Body Kit Scuffs & Scrapes Up to 500mm

## 500mm

**Key Exclusions** 

Chrome and high polished alloy wheels · Replacement parts, decal and signage · Structural damage · Style line dents · Non painted textured plastic components · Damage to roof, bonnet or inside tray area · Damage on your vehicle prior to joining Schmick