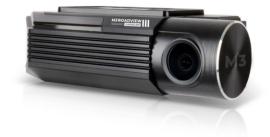

### **PRODUCT FEATURES**

Comes with Quad-HD "2K" Resolution

- Helps to provide evidence in the event of an accident by recording both video & audio on every drive.
- Premium video quality thanks to the SONY™ STARVIS image sensor in both the front and rear cameras features simultaneous Quad-HD "2K" resolution (2560×1440p) recordings.
- HDR (High Dynamic Range) expands the range of brightness from the brightest to the darkest. Dazzling sunlight auto adjusts for reflections to keep footage sharp, and when passing a dark tunnel adjusts the for reflections.
- Includes a 64GB memory card, which can be removed and plugged into a PC for downloading and sharing videos.
- Wi-Fi enabled for compatible smartphones using the M3 RoadView App, save important videos on the go, or remotely via the Cloud\*.
- GPS for keeping time, date, location and speed information.
- Hidden wiring installation meaning no messy wires.
- Parking mode enabled<sup>†</sup>. Along with Impact Detection and low-voltage battery protection.
- Comes with a 3 year nationwide warranty<sup>‡</sup>.