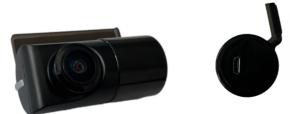

# M3 ROADVIEW DASH CAMERA

Clear recordings on every drive, thanks to the SONY<sup>™</sup> Starvis Sensor with HDR for increased clarity. Step up your protection with both front & rear cameras all with wide viewing angles to capture every moment.

### **PRODUCT FEATURES**

Comes with Quad-HD "2K" Resolution

- Helps to provide evidence in the event of an accident by recording both video & audio on every drive.
- Premium video quality thanks to the SONY™ STARVIS image sensor in both the front and rear cameras features simultaneous Quad-HD "2K" resolution (2560×1440p) recordings.
- HDR (High Dynamic Range) expands the range of brightness from the brightest to the darkest. Dazzling sunlight auto adjusts for reflections to keep footage sharp, and when passing a dark tunnel adjusts the for reflections.
- Includes a 64GB memory card, which can be removed and plugged into a PC for downloading and sharing videos.
- Wi-Fi enabled for compatible smartphones using the M3 RoadView App, save important videos on the go, or remotely via the Cloud\*.
- GPS for keeping time, date, location and speed information.
- Hidden wiring installation meaning no messy wires.
- Parking mode enabled<sup>†</sup>. Along with Impact Detection and low-voltage battery protection.
- Comes with a 3 year nationwide warranty<sup>‡</sup>.