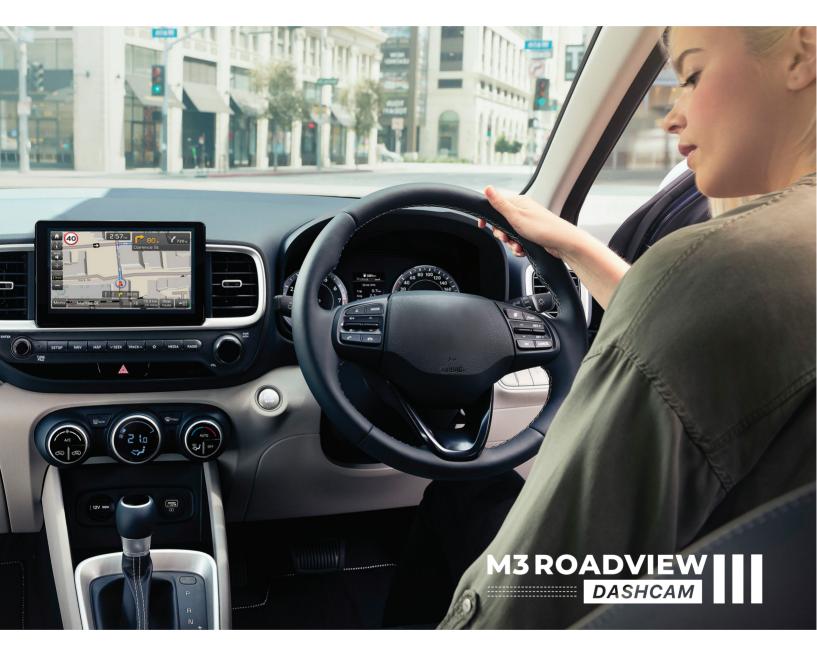

## CAPTURE EVERY MOMENT WHILE DRIVING

M3 RoadView Dash Camera

## For increased confidence and safety while driving.

# M3 ROADVIEW DASH CAMERA

Clear recordings on every drive, thanks to the SONY<sup>™</sup> Starvis Sensor with HDR for increased clarity. Step up your protection with both front & rear cameras all with wide viewing angles to capture every moment.