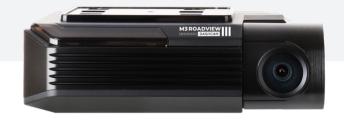

### **PRODUCT FEATURES**

Comes with Quad-HD "2K" Resolution

- Helps to provide evidence in the event of an accident by recording both video & audio on every drive.
- Premium video quality thanks to the SONY™ STARVIS image sensor in both the front and rear cameras features simultaneous Quad-HD "2K" resolution (2560×1440p) recordings.
- HDR (High Dynamic Range) expands the range of brightness from the brightest to the darkest. Dazzling sunlight auto adjusts for reflections to keep footage sharp, and when passing a dark tunnel adjusts the for reflections.
- Includes a 64GB memory card, which can be removed and plugged into a PC for downloading and sharing videos.
- Wi-Fi enabled for compatible smartphones using the M3 RoadView App, save important videos on the go, or remotely via the Cloud\*.
- GPS for keeping time, date, location and speed information.
- Hidden wiring installation meaning no messy wires.
- Parking mode enabled<sup>†</sup>. Along with Impact Detection and low-voltage battery protection.
- Comes with a 3 year nationwide warranty<sup>‡</sup>.