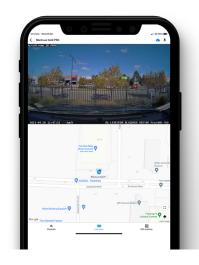

### **REAL TIME ALERTS**

Receive live notifications via the BlackVue App

#### **LIVE VIEW**

Log in and remotely view your camera feed

Connect to your dash camera from any location.

- Connect to your dash camera from anywhere, anytime, whilst in normal mode or parking mode, and be alerted whenever events occur (accident, disconnection of dash camera from the Cloud)\*.
- Remotely monitor your car in real time via the BlackVue App live view to check remotely what is happening around your car<sup>†</sup>.
- You can now receive alerts via live push notifications on your phone when events occur. This works well with BlackVue's Parking Mode, which notifies you of any impact or motion detections whilst you are away from your vehicle<sup>‡</sup>.
- With auto-event backup saved to the cloud, you can now access your videos whilst away from the vehicle.
- Create your own free BlackVue Cloud account! With 10 minutes of Live View per day, 100 remote downloads/ playback per month and 5GB of free cloud storage.
  See the website for more details.
- 3 year back-to-base warranty§.