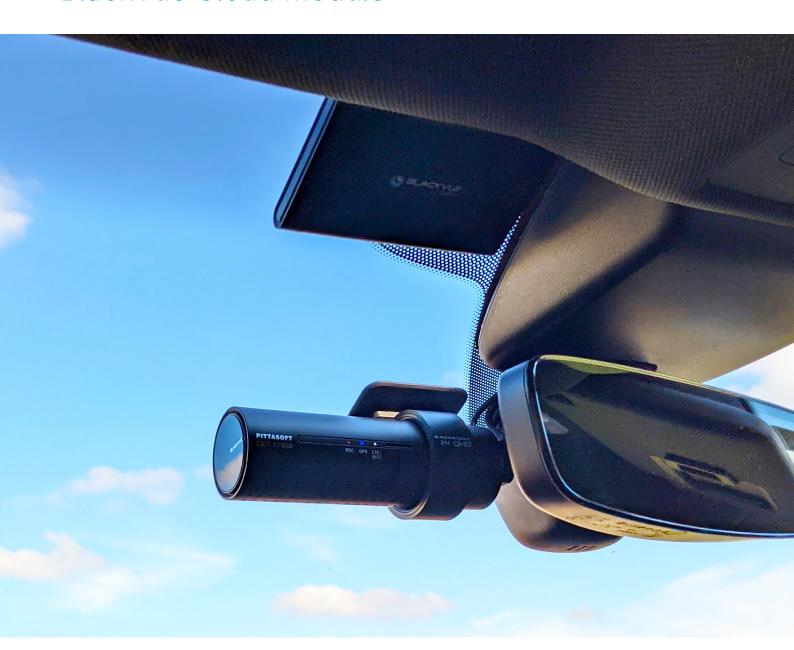

# YOUR DASH CAMERA, CONNECTED

BlackVue Cloud Module

# **BLACKVUE CLOUD MODULE**

State of the art dash camera technology meets the cloud, simply BYO compatible Nano SIM Card and experience live viewing, notifications and added storage.