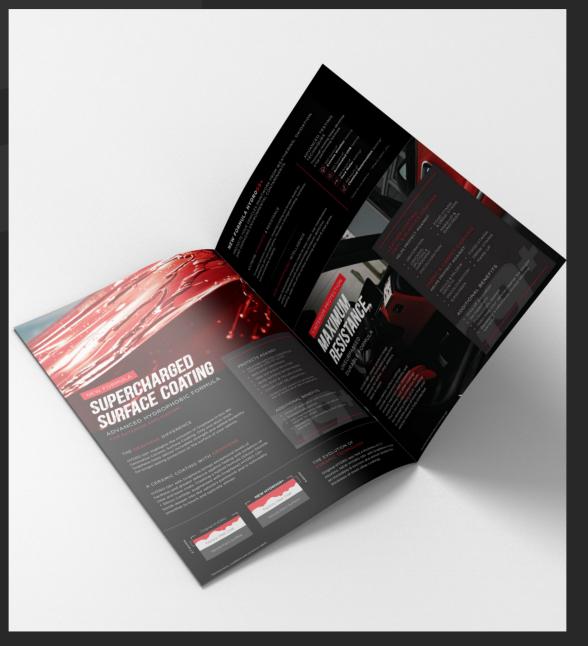

# A NEW FORMULA

# SUPERCHARGED SURFACE COATING

## THE GRAPHENE DIFFERENCE

HYDRO G9+ is formulated by incorporating graphene with ceramic, delivering incredible strength and long lasting protection to the surface of your vehicle.

### A 'HYBRID' COATING

The properties of a hybrid graphene formula is double ceramic augmented with Graphene. It helps the coating bond deeper into the vehicles paintwork making it optically brighter and noticeably smoother to touch.