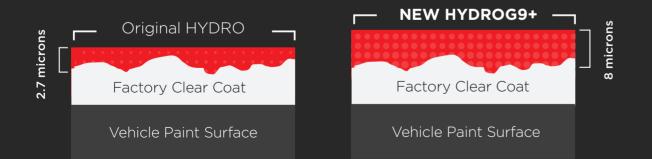

## HYDRO G9+ IS THE BIGGEST BREAKTHROUGH IN THE EVOLUTION OF SURFACE COATINGS.

There are 2 components to this new formula that come together to make an undeniably stronger product:

- + DOUBLE CERAMIC: Original HYDRO had a thickness of 2.7 microns. NEW HYDRO G9+ with Graphene is now an incredible 8 microns and almost double the thickness of most other coatings.
- + **GRAPHENE**: Bringing an element to surface coatings that we haven't seen before. It's substantially more hydrophobic, stain resistant, UV resistant and durable than any other coatings on the market.