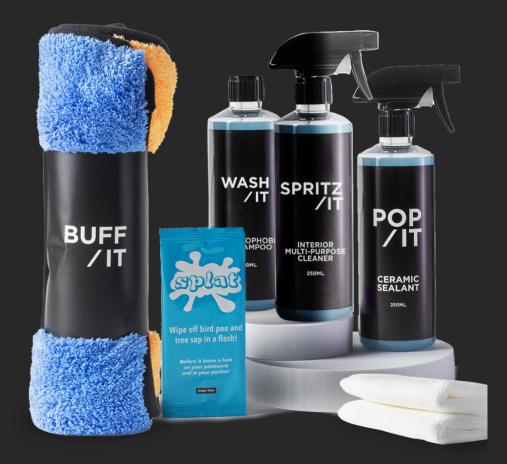

# CAR CARE KIT

# High quality products designed to enhance the HYDRO G9+ coating.

## PRODUCTS FEATURED

- + WASH/IT 250mL hydrophobic shampoo
- + POP/IT 250mL ceramic sealant
- + SPRITZ/IT 250mL interior citrus cleaner (with cloth)
- + BUFF/IT extra soft buffing cloth
- + SPLAT 5 pack bird, bat and tree dropping wipes