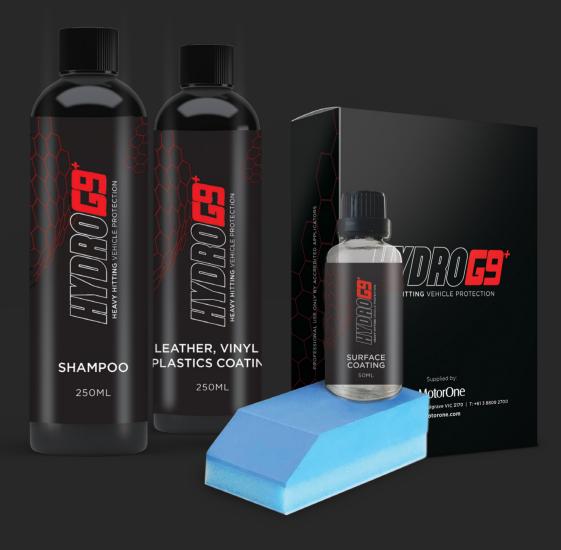

# CAR CARE KIT

# High quality products designed to enhance the HYDRO G9+ coating.

## PRODUCTS FEATURED

- + WASH/IT 250mL hydrophobic shampoo
- + POP/IT 250mL ceramic sealant
- + SPRITZ/IT 250mL interior citrus cleaner (with cloth)
- + BUFF/IT extra soft buffing cloth
- + SPLAT 5 pack bird, bat and tree dropping wipes