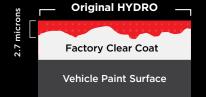

### THE EVOLUTION OF CERAMIC TECHNOLOGY

Original HYDRO had a thickness of 2.7 microns. NEW HYDRO G9+ with Graphene is now an incredible 8 microns and almost double the thickness of most other coatings.