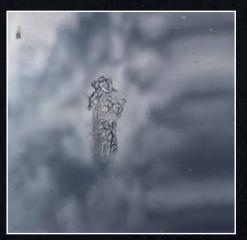

#### COMMON DAMAGE EXAMPLES

Bird Droppings

Tree Sap

**Bug Splatter** 

Bat Droppings Stains

Sunscreen Stains

Interior Surface Stains

SCAN TO DISCOVER MORE