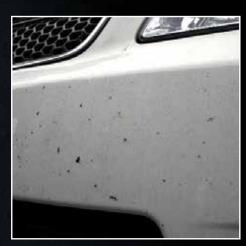

#### COMMON DAMAGE EXAMPLES

Bird Droppings

Tree Sap

**Bug Splatter** 

Bat Droppings Stains

Sunscreen Stains

Interior Surface Stains

SCAN TO DISCOVER MORE