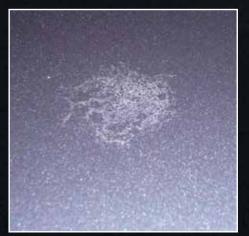

#### COMMON DAMAGE EXAMPLES

Bird Droppings

Tree Sap

**Bug Splatter** 

Bat Droppings Stains

Sunscreen Stains

Interior Surface Stains

SCAN TO DISCOVER MORE