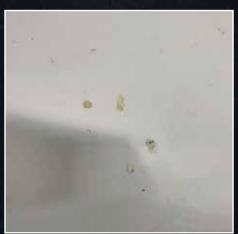

#### COMMON DAMAGE EXAMPLES

Bird Droppings

Tree Sap

**Bug Splatter** 

Bat Droppings Stains

Sunscreen Stains

Interior Surface Stains

SCAN TO DISCOVER MORE