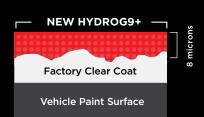

### THE EVOLUTION OF CERAMIC TECHNOLOGY

Original HYDRO had a thickness of 2.7 microns. NEW HYDRO G9+ with Graphene is now an incredible 8 microns and almost double the thickness of most other coatings.