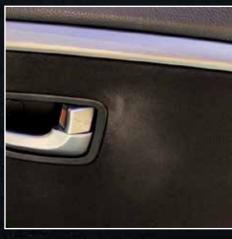

#### COMMON DAMAGE EXAMPLES

Bird Droppings

Tree Sap

**Bug Splatter** 

Bat Droppings Stains

Sunscreen Stains

Interior Surface Stains

SCAN TO DISCOVER MORE