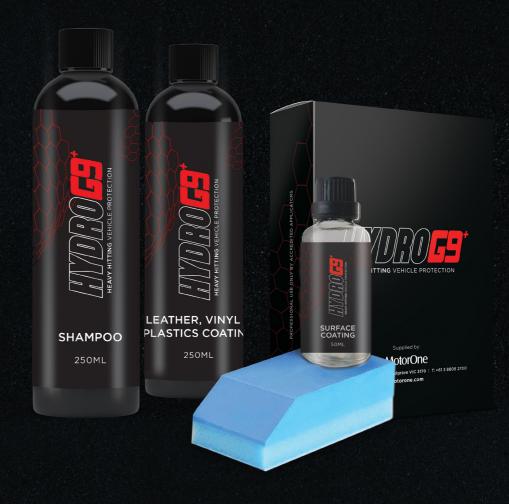

# CAR CARE KIT

High quality products designed to enhance the HYDRO G9+ coating.

# PRODUCTS FEATURED

- + WASH/IT 250mL hydrophobic shampoo
- + POP/IT 250mL ceramic sealant
- + SPRITZ/IT 250mL interior citrus cleaner (with cloth)
- + BUFF/IT extra soft buffing cloth
- + SPLAT 5 pack bird, bat and tree dropping wipes