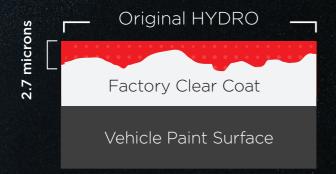

# HYDRO G9+ IS THE BIGGEST BREAKTHROUGH IN THE EVOLUTION OF SURFACE COATINGS.

There are 2 components to this new formula that come together to make an undeniably stronger product:

- + DOUBLE CERAMIC: Original HYDRO had a thickness of 2.7 microns. NEW HYDRO G9+ with Graphene is now an incredible 8 microns and almost double the thickness of most other coatings.
- + GRAPHENE: Bringing an element to surface coatings that we haven't seen before. It's substantially more hydrophobic, stain resistant, UV resistant and durable than any other coatings on the market.