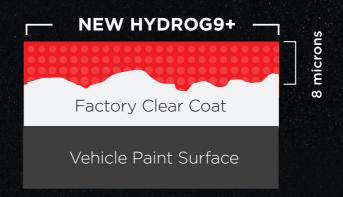

# HYDRO G9+ IS THE BIGGEST BREAKTHROUGH IN THE EVOLUTION OF SURFACE COATINGS.

There are 2 components to this new formula that come together to make an undeniably stronger product:

- + DOUBLE CERAMIC: Original HYDRO had a thickness of 2.7 microns. NEW HYDRO G9+ with Graphene is now an incredible 8 microns and almost double the thickness of most other coatings.
- + GRAPHENE: Bringing an element to surface coatings that we haven't seen before. It's substantially more hydrophobic, stain resistant, UV resistant and durable than any other coatings on the market.