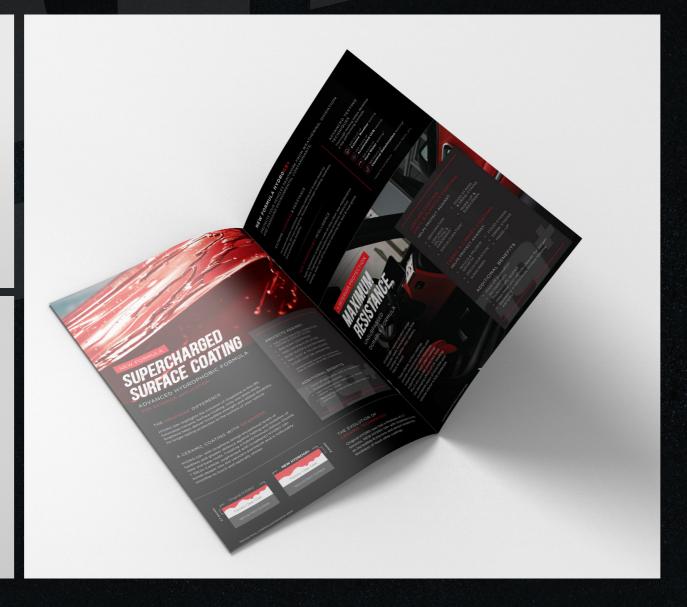

# SUPERCHARGED SURFACE COATING

### THE GRAPHENE DIFFERENCE

HYDRO G9+ is formulated by incorporating graphene with ceramic, delivering incredible strength and long lasting protection to the surface of your vehicle.

### A 'HYBRID' COATING

The properties of a hybrid graphene formula is double ceramic augmented with Graphene. It helps the coating bond deeper into the vehicles paintwork making it optically brighter and noticeably smoother to touch.

# **ENHANCED PROTECTION**

### EXTERIOR PROTECTION

Protects vehicles paintwork from weathering, oxidization and damaging environmental contaminents

# INTERIOR PROTECTION

Provides unsurpassed durability and ensures maximum resistance

- +Leather coating
- +Vinyl & plastics coating
- +Fabric and carpet coating