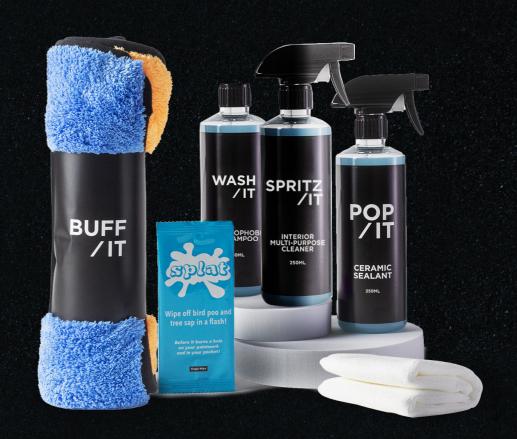

# CAR CARE KIT

High quality products designed to enhance the HYDRO G9+ coating.

# PRODUCTS FEATURED

- + WASH/IT 250mL hydrophobic shampoo
- + POP/IT 250mL ceramic sealant
- + SPRITZ/IT 250mL interior citrus cleaner (with cloth)
- + BUFF/IT extra soft buffing cloth
- + SPLAT 5 pack bird, bat and tree dropping wipes