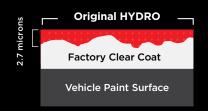

### THE EVOLUTION OF CERAMIC TECHNOLOGY

Original HYDRO had a thickness of 2.7 microns. NEW HYDRO G9+ with Graphene is now an incredible 8 microns and almost double the thickness of most other coatings.