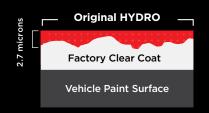

### THE EVOLUTION OF CERAMIC TECHNOLOGY

Original HYDRO had a thickness of 2.7 microns. NEW HYDRO G9+ with Graphene is now an incredible 8 microns and almost double the thickness of most other coatings.