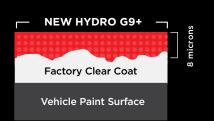

### THE EVOLUTION OF CERAMIC TECHNOLOGY

Original HYDRO had a thickness of 2.7 microns. NEW HYDRO G9+ with Graphene is now an incredible 8 microns and almost double the thickness of most other coatings.