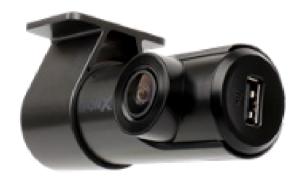

#### **PRODUCT FEATURES**

Sleek, Small & Stealth Design

Easy MicroSD Card Access

- High-Quality Recording: Capture every detail in 1080P
  Full HD with SONY STARVIS™.
- Front & Rear Coverage: Standard dual cameras ensure full protection.
- Accident Evidence: Have solid proof when it matters most.
- Easy Smartphone Connection: Access videos and settings via Wi-Fi\*.
- Plug, Play, and View: Included 64GB MicroSD card for playback on your PC.
- Aussie-Tough: Built to withstand Australia's harshest temperatures.
- Battery Monitoring: Stay safe with battery monitoring in real-time.
- Wide Angle: See more with a 140° Field of View.
- Sleek Design: Compact and discreet for a distractionfree drive
- Night-Ready: SONY HDR ensures clear footage, even in low light.
- 3-Year Warranty: Because we stand by our quality.