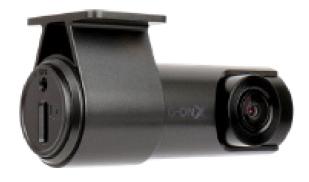

#### **PRODUCT FEATURES**

Sleek, Small & Stealth Design

Easy MicroSD Card Access

- High-Quality Recording: Capture every detail in 1080P
  Full HD with SONY STARVIS™.
- Front & Rear Coverage: Standard dual cameras ensure full protection.
- Accident Evidence: Have solid proof when it matters most.
- Easy Smartphone Connection: Access videos and settings via Wi-Fi\*.
- Plug, Play, and View: Included 64GB MicroSD card for playback on your PC.
- Aussie-Tough: Built to withstand Australia's harshest temperatures.
- Battery Monitoring: Stay safe with battery monitoring in real-time.
- Wide Angle: See more with a 140° Field of View.
- Sleek Design: Compact and discreet for a distractionfree drive
- Night-Ready: SONY HDR ensures clear footage, even in low light.
- 3-Year Warranty: Because we stand by our quality.