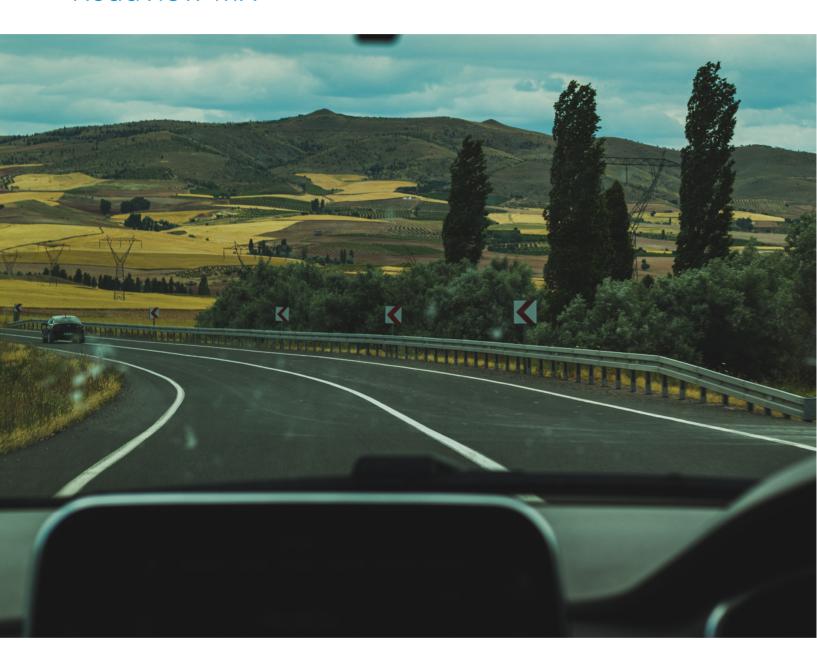

### The everyday dash camera that records every drive in HD quality.

## **ROADVIEW MX**

Have peace of mind knowing your Roadview MX is recording whenever you drive. Standard as a front and rear installation. Plus, with parking mode, the Roadview MX can record even when vou're not in the car<sup>†</sup>.