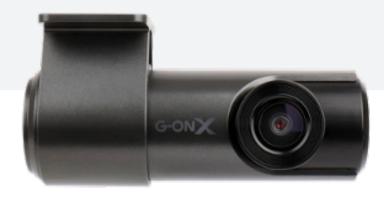

#### **PRODUCT FEATURES**

Sleek, Small & Stealth Design

Easy MicroSD Card Access

- High-Quality Recording: Capture every detail in 1080P
  Full HD with SONY STARVIS™.
- Front & Rear Coverage: Standard dual cameras ensure full protection.
- Accident Evidence: Have solid proof when it matters most.
- Easy Smartphone Connection: Access videos and settings via Wi-Fi\*.
- Plug, Play, and View: Included 64GB MicroSD card for playback on your PC.
- Aussie-Tough: Built to withstand Australia's harshest temperatures.
- Battery Monitoring: Stay safe with battery monitoring in real-time.
- Wide Angle: See more with a 140° Field of View.
- Sleek Design: Compact and discreet for a distractionfree drive
- Night-Ready: SONY HDR ensures clear footage, even in low light.
- 3-Year Warranty: Because we stand by our quality.