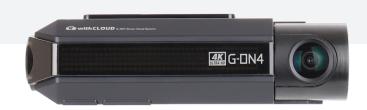

## M4 ROADVIEW DASH CAMERA

Powered by the G-On 4, the M4 Roadview Dash Camera is the ultimate in recording quality, featuring an 8MP SONY™ Starvis Sensor with the latest 4K HDR for increased clarity. Enhance your protection with both front & rear cameras both with wide viewing angles to capture every moment.

## PRODUCT FEATURES

Comes with Ultra-HD "4K" Resolution

- Helps to provide evidence in the event of an accident by recording both video & audio on every drive.
- Premium video quality thanks to the SONY™ STARVIS image sensor in the front camera features Ultra-HD "4K" resolution (3840×2160p) recording.
- The rear camera also features a SONY™ STARVIS image sensor with Full-HD resolution (1920×1080p) recordings.
- HDR (High Dynamic Range) automatically adjusts in extreme light variations helping to maintain optimal exposure.
- Includes a 128GB memory card, which can be removed and plugged into a PC for downloading and sharing videos.
- Wi-Fi enabled for compatible smartphones using the M4 RoadView App, save important videos on the go, or remotely via the Cloud\*.
- GPS for keeping time, date, location and speed information.
- Hidden wiring installation meaning no messy wires.
- Parking mode enabled<sup>†</sup>. Along with Impact Detection and low-voltage battery protection.
- Comes with a 5 year nationwide warranty<sup>‡</sup>.