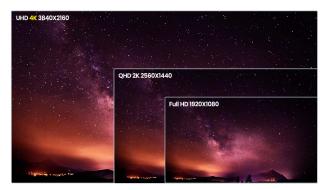

## THE BEST WITH AK QUALITY RECORDING

SONY™ STARVIS SENSORS

Utilising the best image sensors in the industry.

**ULTRA HD QUALITY** 

Ultra-HD '4K' resolution (3840 x 2160px).

HDR HIGH DYNAMIC RANGE

Clearer recordings across all lighting conditions.

## PRODUCT FEATURES

Comes with Ultra-HD "4K" Resolution

- Helps to provide evidence in the event of an accident by recording both video & audio on every drive.
- Premium video quality thanks to the SONY™ STARVIS image sensor in the front camera features Ultra-HD "4K" resolution (3840×2160p) recording.
- The rear camera also features a SONY™ STARVIS image sensor with Full-HD resolution (1920×1080p) recordings.
- HDR (High Dynamic Range) automatically adjusts in extreme light variations helping to maintain optimal exposure.
- Includes a 128GB memory card, which can be removed and plugged into a PC for downloading and sharing videos.
- Wi-Fi enabled for compatible smartphones using the M4 RoadView App, save important videos on the go, or remotely via the Cloud\*.
- GPS for keeping time, date, location and speed information.
- Hidden wiring installation meaning no messy wires.
- Parking mode enabled<sup>†</sup>. Along with Impact Detection and low-voltage battery protection.
- Comes with a 5 year nationwide warranty<sup>‡</sup>.