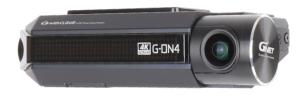

## M4 ROADVIEW DASH CAMERA

Powered by the G-On 4, the M4 Roadview Dash Camera is the ultimate in recording quality, featuring an 8MP SONY™ Starvis Sensor with the latest 4K HDR for increased clarity. Enhance your protection with both front & rear cameras both with wide viewing angles to capture every moment.

## PRODUCT FEATURES

Comes with Ultra-HD "4K" Resolution

- Helps to provide evidence in the event of an accident by recording both video & audio on every drive.
- Premium video quality thanks to the SONY™ STARVIS image sensor in the front camera features Ultra-HD "4K" resolution (3840×2160p) recording.
- The rear camera also features a SONY™ STARVIS image sensor with Full-HD resolution (1920×1080p) recordings.
- HDR (High Dynamic Range) automatically adjusts in extreme light variations helping to maintain optimal exposure.
- Includes a 128GB memory card, which can be removed and plugged into a PC for downloading and sharing videos.
- Wi-Fi enabled for compatible smartphones using the M4 RoadView App, save important videos on the go, or remotely via the Cloud\*.
- GPS for keeping time, date, location and speed information.
- Hidden wiring installation meaning no messy wires.
- Parking mode enabled<sup>†</sup>. Along with Impact Detection and low-voltage battery protection.
- Comes with a 5 year nationwide warranty<sup>‡</sup>.