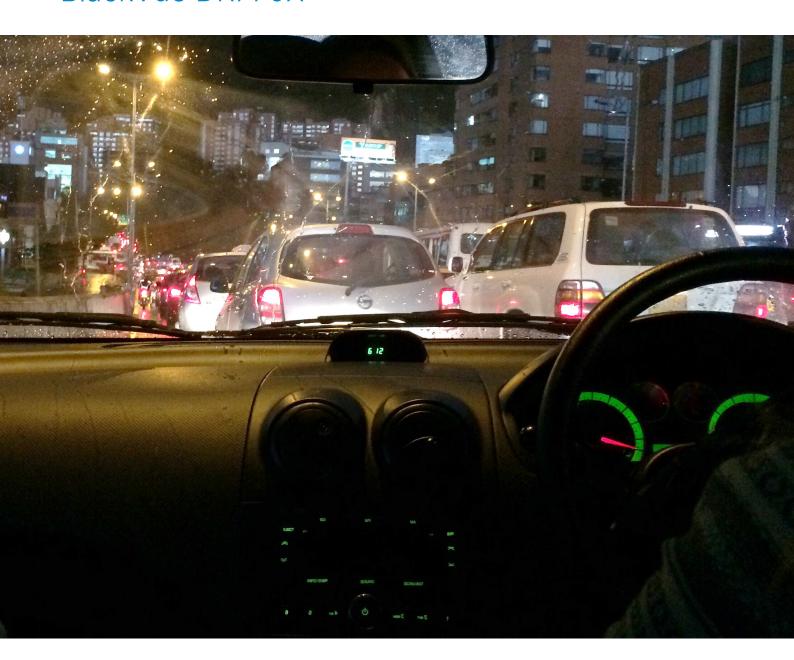

# RECORD EVERY DRIVE IN FULL HD QUALITY

BlackVue DR770X

# **BLACKVUE DR770X**

BlackVues most popular, most robust Full HD dual dash cam system. With exceptional all-new Sony STARVIS™ night vision and all-new built-in power management hardware, you can rest easy knowing you are always protected.