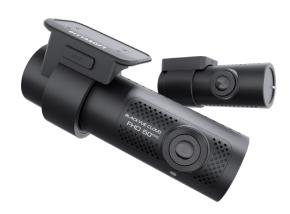

# **FULL COVERAGE**

Front & optional Rear Cameras to help ensure maximum coverage

# **BLACKVUE DR770X**

BlackVues most popular, most robust Full HD dual dash cam system. With exceptional all-new Sony STARVIS™ night vision and all-new built-in power management hardware, you can rest easy knowing you are always protected.

# **BLACKVUE DR770X FEATURES**

- FHD video quality with the Sony STARVIS™ Sensor.
- 64GB Card.
- Event locking functionality.
- Records both audio and visual footage.
- Helps provide evidence in the event of an accident.
- GPS provides speed recording and tracks travel via Google Maps. WiFi allows for viewing a live feed, downloading footage and adjusting settings.
- Included MicroSD Memory Card allows for easy viewing of captured footage on a PC, adjusting user options, playback footage in slow motion and more.
- Dedicated App (available via a compatible iOS and Android smartphone) for reviewing captured footage.
- Available as front or dual (front and rear) configuration.
- Optional rear camera films in Full HD with its 2.1MP Sony STARVIS™ Sensor.
- Built-in GPS and WiFi makes for a cleaner installation with fewer cables, and removes the need to take the SD card out for simple tasks.
- Professionally installed by a trained technician.
- 3 year nationwide warranty\*.