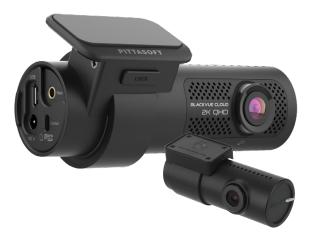

## **BLACKVUE GOLD PRO PLUS EDITION**

Redefines expectations for dash camera video fidelity with the BlackVue Gold Pro Plus edition, exclusively available through your dealership. The front cameras 5-megapixel, Sony Starvis image sensor captures 2K QHD definition video in HDR, and now easier to set up and use than ever.

*Optional: BlackVue B-130X Battery Pack* Fast charging and long-lasting. Compatible with the free BlackVue App.

• 2K Quad HD video quality with the Sony Starvis Sensor.

ж оно

- 64GB Card with Dual Configuration\*.
- ADAS Features; Lane departure and forward start alert.
- Event locking functionality.

### Gold Pro Plus Edition Dealer Exclusive Key Features

- Records both audio and visual footage.
- Helps provide evidence in the event of an accident.
- GPS provides speed recording and tracks travel via Google Maps. WiFi allows for viewing a live feed, downloading footage and adjusting settings.
- Included MicroSD Memory Card allows for easy viewing of captured footage on a PC, adjusting user options, playback footage in slow motion and more.
- Dedicated App (available via a compatible iOS and Android smartphone) for reviewing captured footage.
- Available as front or dual (front and rear) configuration.
- Optional rear camera films in Full HD with its 2.1MP Sony Starvis Sensor.
- Built-in GPS and WiFi makes for a cleaner installation with fewer cables, and removes the need to take the SD card out for simple tasks.
- Professionally installed by a trained technician.
- 5 year nationwide warranty<sup>†</sup>.