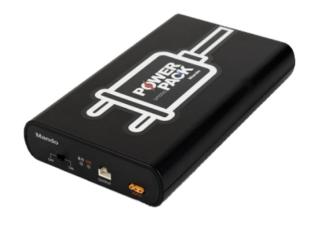

#### **PRODUCT FEATURES**

Small and discreet design can be easily hidden in your vehicle out of sight.

Dimensions 110mm x 180mm x 30mm

- The Roadview PowerPack battery will bypass your vehicle's battery by using a reliable LiFePO4 battery to power your Roadview camera.
- A high quality lithium iron phosphate battery ensures excellent reliability, safety and performance.
- Roadview PowerPack Specifications:
  - · Capacity 3,200mAh
  - Discreet Size to fit in many hidden locations
  - Size110mm x 180mm x 30mm
  - Charging time 5A Mode: ~120 mins or
  - 9A Mode: ~60 mins
  - Safe Chemistry using LiFePo4 battery cells
  - Operating temp up to 60°C
- Professionally installed by a trained technician.
- Comes with a 3 year nationwide warranty\*.