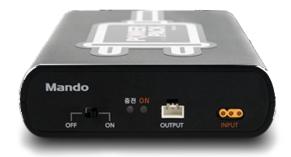

#### **PRODUCT FEATURES**

Small and discreet design can be easily hidden in your vehicle out of sight.

Dimensions 110mm x 180mm x 30mm

- The Roadview PowerPack battery will bypass your vehicle's battery by using a reliable LiFePO4 battery to power your Roadview camera.
- A high quality lithium iron phosphate battery ensures excellent reliability, safety and performance.
- Roadview PowerPack Specifications:
  - · Capacity 3,200mAh
  - Discreet Size to fit in many hidden locations
  - Size110mm x 180mm x 30mm
  - Charging time 5A Mode: ~120 mins or
  - 9A Mode: ~60 mins
  - Safe Chemistry using LiFePo4 battery cells
  - Operating temp up to 60°C
- Professionally installed by a trained technician.
- Comes with a 3 year nationwide warranty\*.